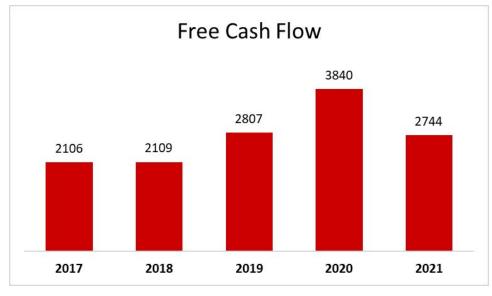

iddle class in developing markets





Bulls Say: Mondelez is a high-quality company with durable brands that will continue to be purchased globally.



Bears Say: With a strong US Dollar and inflationary environment, will Mondelez be able keep up?

| P/E   | Market<br>Cap | 52 Week<br>High | 52 Week<br>Low | Current<br>Price |
|-------|---------------|-----------------|----------------|------------------|
| 20.45 | \$86.41B      | \$69.57         | \$57.63        | \$62.44          |



**#1** cookie in the world

#1 cookie in France

**#1** savory cracker manufacturer globally

#### 5 Year Stock Performance





Return on Equity: 15.2%

Return on Assets: 4.6%

Return on Invested Capital: 6.5%

Source: Market Watch

**SIM** Student Investment Management

# Financial Analysis: MDLZ









### Valuation Analysis & DCF Model

| Absolute Basis | High  | Low   | Median | Current |  |  |
|----------------|-------|-------|--------|---------|--|--|
| P/E            | 38.81 | 15.76 | 21.53  | 20.97   |  |  |
| P/B            | 3.365 | 2.095 | 2.879  | 3.0     |  |  |
| P/S            | 3.389 | 2.176 | 2.977  | 2.920   |  |  |

#### Assuming 9% Discount Rate and 4% Terminal FCF Growth:

Terminal P/E: 21.8

• Implied Equity Value: \$79.48

• 26.3% Upside

• Current Price: \$60.74

Recommendation: **BUY MDLZ** 

### Recommendation: The Kroger Co. is a <u>BUY</u>

- Stable grocery store with strong operations and growing market share
- Their store-brand segment is growing with strong brands like Simple Truth.
- Their strong domestic presence means their margins will not be impacted b