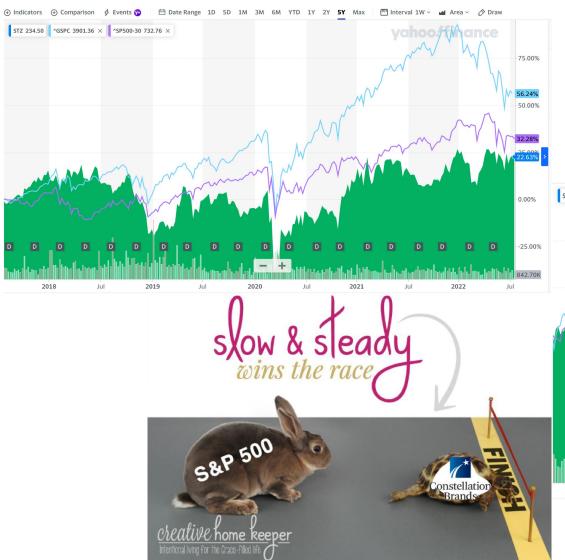

# 5 Year, 1 Year Stock Performance

S&P 500 56.24%

S&P 500 Consumer Staples 32.28%

Constellation Brands 22.63%

Source: Yahoo Finance

**SIM** Student Investment Management