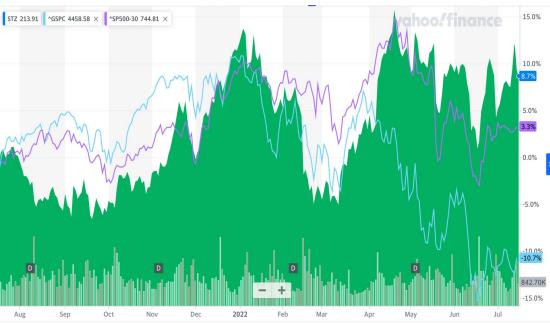

# 5 Year, 1 Year Stock Performance

S&P 500 56.24%

S&P 500 Consumer Staples 32.28%

Constellation Brands 22.63%

Source: Yahoo Finance

**SIM** Student Investment Management