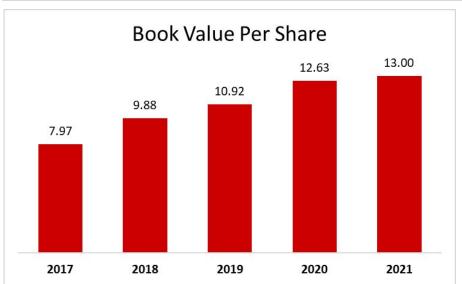

MDLZ** 

### Recommendation: The Kroger Co. is a <u>BUY</u>

- Stable grocery store with strong operations and growing market share
- Their store-brand segment is growing with strong brands like Simple Truth.
- Their strong domestic presence means their margins will not be impacted by strong US Dollar.









Bulls Say: Kroger is growing earnings and market share and, hey, everyone needs groceries!



Bears Say: Everyone is feeling this inflation and customers are going to pick the cheaper options at grocery stores and that is going to hurt Kroger.

| P/E   | Market  | 52 Week | 52 Week | Current |  |
|-------|---------|---------|---------|---------|--|
|       | Cap     | High    | Low     | Price   |  |
| 16.49 | \$34.16 | \$62.78 | \$38.22 | \$47.75 |  |

# Financial Analysis: KR









#### Valuation & DCF Model

| Absolute Basis | High  | Low   | Median | Current |
|----------------|-------|-------|--------|---------|
| P/E            | 37.20 | 5.738 | 12.50  | 16.49   |
| P/B            | 4.719 | 1.938 | 2.965  | 3.614   |
| P/S            | 0.337 | 0.136 | 0.201  | 0.251   |

Assuming 8.5% Discount Rate and 3.7% Terminal FCF Growth:

• Terminal P/E: 18.1

• Implied Equity Value: \$61.96

• 27.6% Upside

• Current Price: \$48.55

Recommendation: **BUY KR** 

#### Recommendation: Monster is a **BUY**

- 20.5% sales growth in 2021
- Key input prices dropping fast (aluminum, fuel costs)
- Coca-Cola distribution partnership succeeding wildly
- CANarchy acquisition (alcoholic seltzers, beer) in 2022
- Competitor: PepsiCo/Bang partnership FAILED
- Red Bull is privately