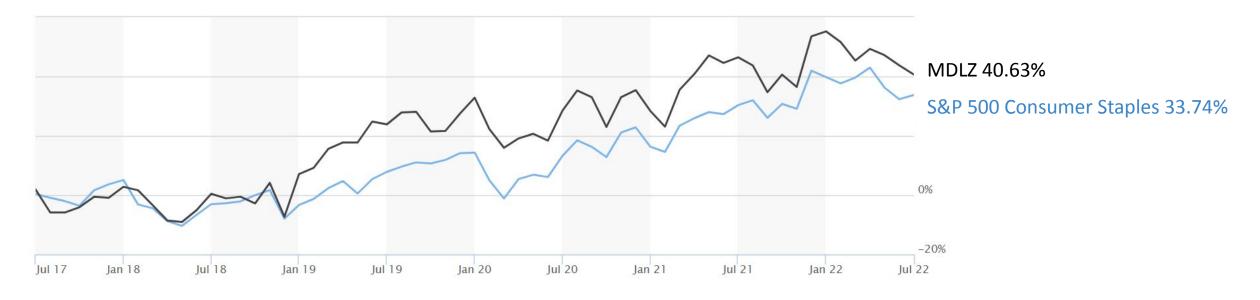

# 5 Year, 1 Year Stock Performance

S&P 500 56.24%

S&P 500 Consumer Staples 32.28%

Constellation Brands 22.63%

Source: Yahoo Finance

**SIM** Student Investment Management