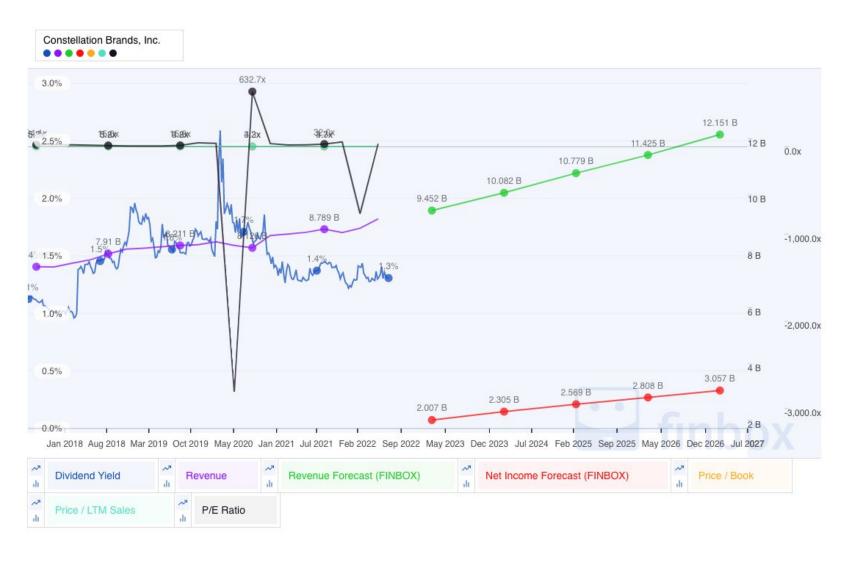

# Financial Analysis: STZ

Source: Fin Box

#### Valuation & DCF Model

Assuming 9.0% Discount Rate and 3.5% Terminal FCF Growth:

• Terminal P/E: 18.5

• Implied Equity Value: \$263.51

• 7.4% Upside

• Current Price: \$243.45

Recommendation: **BUY STZ** 