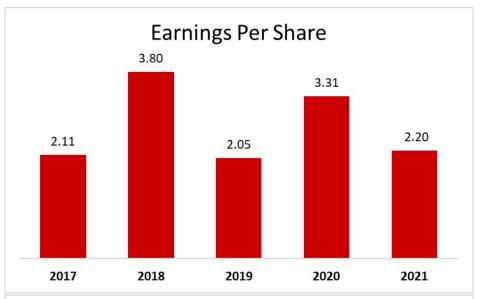

DLZ** 

### Recommendation: The Kroger Co. is a <u>BUY</u>

- Stable grocery store with strong operations and growing market share
- Their store-brand segment is growing with strong brands like Simple Truth.
- Their strong domestic presence means their margins will not be impacted by strong US Dollar.









Bulls Say: Kroger is growing earnings and market share and, hey, everyone needs groceries!



Bears Say: Everyone is feeling this inflation and customers are going to pick the cheaper options at grocery stores and that is going to hurt Kroger.

| P/E   | Market  | 52 Week | 52 Week | Current |  |
|-------|---------|---------|---------|---------|--|
|       | Cap     | High    | Low     | Price   |  |
| 16.49 | \$34.16 | \$62.78 | \$38.22 | \$47.75 |  |

# Financial Analysis: KR









#### Valuation & DCF Model

| Absolute Basis | High  | Low   | Median | Current |
|----------------|-------|-------|--------|---------|
| P/E            | 37.20 | 5.738 | 12.50  | 16.49   |
| P/B            | 4.719 | 1.938 | 2.965  | 3.614   |
| P/S            | 0.337 | 0.136 | 0.201  | 0.251   |

Assuming 8.5% Discount Rate and 3.7% Terminal FCF Growth:

• Terminal P/E: 18.1

• Implied Equity Value: \$61.96

• 27.6% Upside

• Current Price: \$48.55

Recommendation: **BUY KR** 

#### Recommendation: Monster is a **BUY**

- 20.5% sales growth in 2021
- Key input prices dropping fast (aluminum, fuel costs)
- Coca-Cola distribution partnership succeeding wildly
- CANarchy acquisition (alcoholic seltzers, beer) in 2022
- Competitor: PepsiCo/Bang partnership FAILED
- Red Bull is privately-h