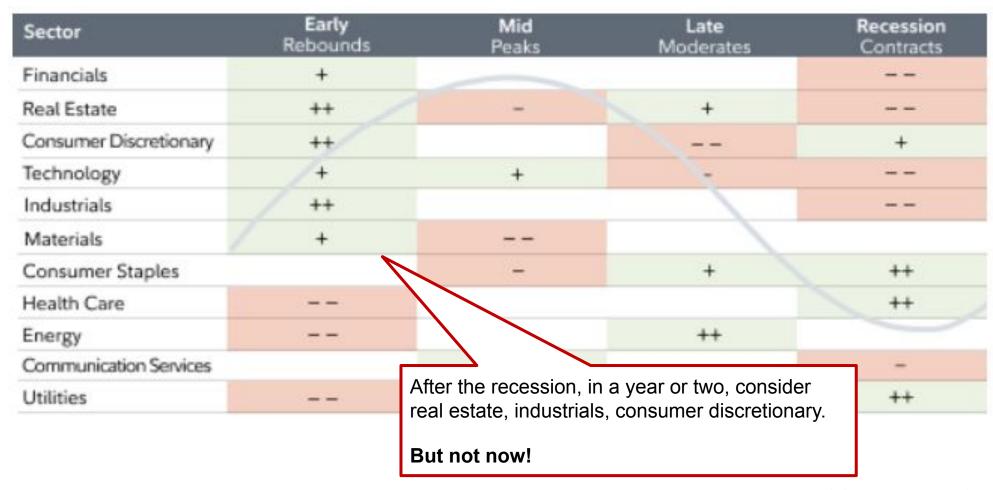

Source: Fidelity Sector Performance

| Sector                 | Early<br>Rebounds | <b>Mid</b><br>Peaks | Late<br>Moderates | Recession<br>Contracts |
|------------------------|-------------------|---------------------|-------------------|------------------------|
| Financials             | +                 |                     |                   |                        |
| Real Estate            | ++                | -                   | +                 |                        |
| Consumer Discretionary | ++                |                     |                   | +                      |
| Technology             | /+                | +                   | -                 |                        |
| Industrials            | ++                |                     |                   |                        |
| Materials              | +                 |                     |                   |                        |
| Consumer Staples       |                   | -                   | +                 | ++                     |
| Health Care            |                   |                     |                   | ++                     |
| Energy                 |                   |                     | ++                |                        |
| Communication Services |                   | +                   |                   | -                      |
| Utilities              |                   | -                   | +                 | ++                     |

Source: Fidelity Business Cycle

Note how Energy took a -17.66% dive in the last month after previously gaining 24% YTD. This swing could be consistent with this cycle chart.

Source: Fidelity Business Cycle