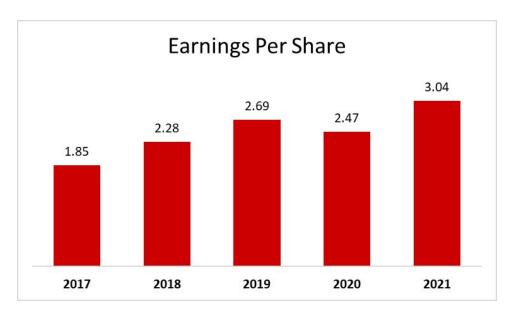

middle class in developing markets





Bulls Say: Mondelez is a high-quality company with durable brands that will continue to be purchased globally.



Bears Say: With a strong US Dollar and inflationary environment, will Mondelez be able keep up?

| P/E   | Market<br>Cap | 52 Week<br>High | 52 Week<br>Low | Current<br>Price |
|-------|---------------|-----------------|----------------|------------------|
| 20.45 | \$86.41B      | \$69.57         | \$57.63        | \$62.44          |



**#1** cookie in the world

#1 cookie in France

**#1** savory cracker manufacturer globally

#### 5 Year Stock Performance





Return on Equity: 15.2%

Return on Assets: 4.6%

Return on Invested Capital: 6.5%

Source: Market Watch

**SIM** Student Investment Management

# Financial Analysis: MDLZ









### Valuation Analysis & DCF Model

| Absolute Basis | High  | Low   | Median | Current |  |  |
|----------------|-------|-------|--------|---------|--|--|
| P/E            | 38.81 | 15.76 | 21.53  | 20.97   |  |  |
| P/B            | 3.365 | 2.095 | 2.879  | 3.0     |  |  |
| P/S            | 3.389 | 2.176 | 2.977  | 2.920   |  |  |

#### Assuming 9% Discount Rate and 4% Terminal FCF Growth:

Terminal P/E: 21.8

• Implied Equity Value: \$79.48

• 26.3% Upside

• Current Price: \$60.74

Recommendation: **BUY MDLZ** 

### Recommendation: The Kroger Co. is a <u>BUY</u>

- Stable grocery store with strong operations and growing market share
- Their store-brand segment is growing with strong brands like Simple Truth.
- Their strong domestic presence means their margins will not be impacted