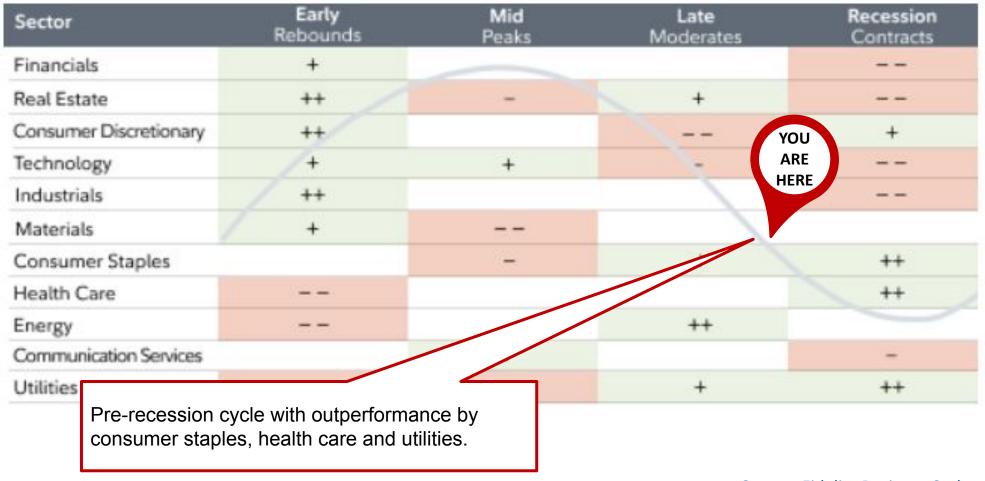

Source: Fidelity Sector Performance

| Sector                 | Early<br>Rebounds | <b>Mid</b><br>Peaks | Late<br>Moderates | Recession<br>Contracts |
|------------------------|-------------------|---------------------|-------------------|------------------------|
| Financials             | +                 |                     |                   |                        |
| Real Estate            | ++                | -                   | +                 |                        |
| Consumer Discretionary | ++                |                     |                   | +                      |
| Technology             | /+                | +                   | -                 |                        |
| Industrials            | ++                |                     |                   |                        |
| Materials              | +                 |                     |                   |                        |
| Consumer Staples       |                   | -                   | +                 | ++                     |
| Health Care            |                   |                     |                   | ++                     |
| Energy                 |                   |                     | ++                |                        |
| Communication Services |                   | +                   |                   | -                      |
| Utilities              |                   | -                   | +                 | ++                     |