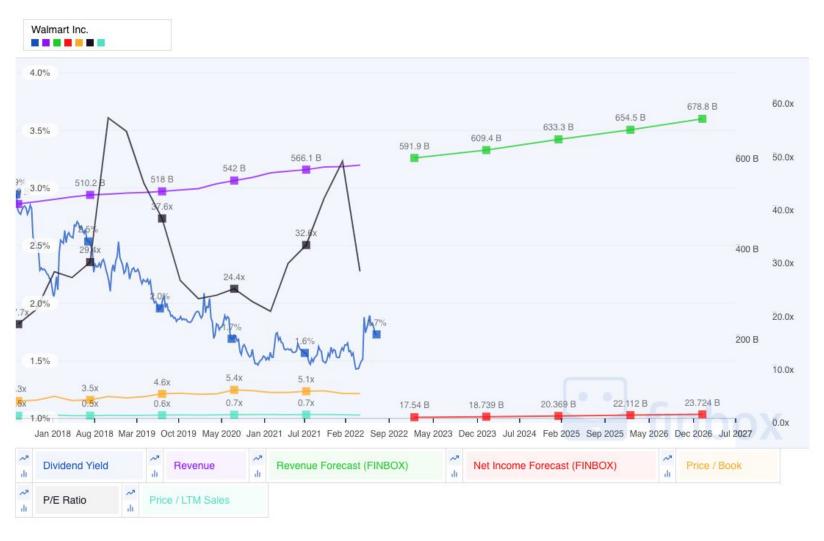

| Security              | Ticker | P/E   | Div. Yield | Security          | Ticker | P/E   | Div. Yield |
|-----------------------|--------|-------|------------|-------------------|--------|-------|------------|
| *Constellation Brands | STZ    | 39.89 | 1.31%      | Procter & Gamble  | PG     | 25.35 | 2.52%      |
| *Kroger Co.           | KR     | 16.49 | 2.18%      | Phillip Morris    | PM     | 15.61 | 5.54%      |
| *Mondelez Int'l       | MDLZ   | 20.39 | 2.30%      | Walgreens         | WBA    | 6.13  | 5.05%      |
| *Monster Beverage     | MNST   | 38.37 | -          | Colgate-Palmolive | CL     | 32.37 | 2.41%      |
| PepsiCo               | PEP    | 25.76 | 2.69%      | Target            | TGT    | 12.38 | 2.89%      |
| Walmart Inc.          | WMT    | 27.67 | 1.74%      | Tyson Foods       | TSN    | 7.04  | 2.25%      |

#### Ratio Dive

| Sector                |        | P/E   | Div. Yield |                   |      | P/E      | Div. Yield   |
|-----------------------|--------|-------|------------|-------------------|------|----------|--------------|
| Consumer Staples      |        | 22.15 | 2.62%      | S&P 500           |      | 20.57 II | <b>1</b> 10% |
| Security              | Ticker | P/E   | Div. Yield | HEIS              | i ke |          | Div. Yield   |
| *Constellation Brands | STZ    | 39.89 | 1.31%      | Procter & Gamble  |      | 25.35    | 2.52%        |
| *Kroger Co.           | KR     | 16.49 | 2.18%      | Phillip Morris    |      | 15.61    | 5.54%        |
| *Mondelez Int'l       | MDLZ   | 20.39 | 2.30%      | Walgreens         | WBA  | 6.13     | 5.05%        |
| *Monster Beverage     | MNST   | 38.37 | -          | Colgate-Palmolive | CL   | 32.37    | 2.41%        |
| PepsiCo               | PEP    | 25.76 | 2.69%      | Target            | TGT  | 12.38    | 2.89%        |
| Walmart Inc.          | WMT    | 27.67 | 1.74%      | Tyson Foods       | TSN  | 7.04     | 2.25%        |