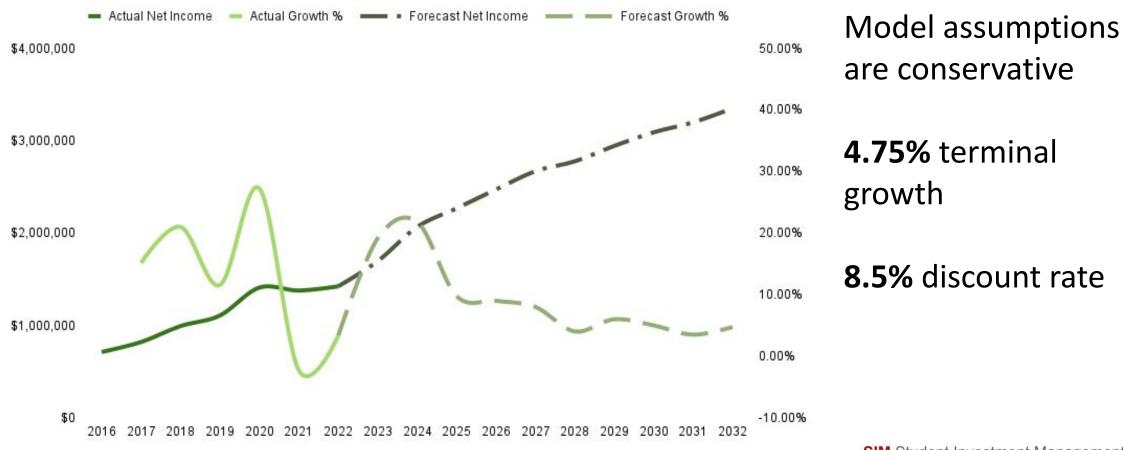

#### Valuation & DCF Model

Assuming 9.0% Discount Rate and 3.5% Terminal FCF Growth:

• Terminal P/E: 18.5

• Implied Equity Value: \$263.51

• 7.4% Upside

• Current Price: \$243.45

Recommendation: **BUY STZ** 