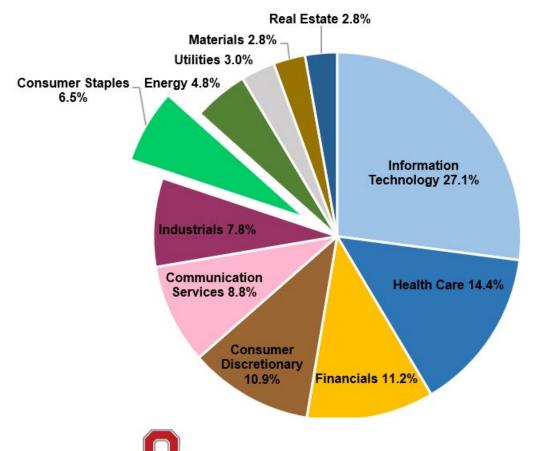

| 9.3%       |           | oparder   | DOWNSI       | uej to Di   | UI.       |            |              | 3.370      |               |           |



### Consumer Staples within S&P 500

#### **S&P 500 Sector Weights**



**Top 10 Holdings in S&P 500 Consumer Staples** 

| Constituents                     | Ticker | S&P 500<br>Weight | S&P 500<br>Consumer<br>Staples Weight |
|----------------------------------|--------|-------------------|---------------------------------------|
| The Procter & Gamble Company     | PG     | 1.05%             | 15.54%                                |
| Coca-Cola Co.                    | КО     | 0.75%             | 10.80%                                |
| PepsiCo Inc.                     | PEP    | 0.70%             | 10.17%                                |
| Costco Wholesale Corp.           | COST   | 0.64%             | 9.06%                                 |
| Philip Morris International Inc. | PM     | 0.49%             | 5.16%                                 |
| Altr