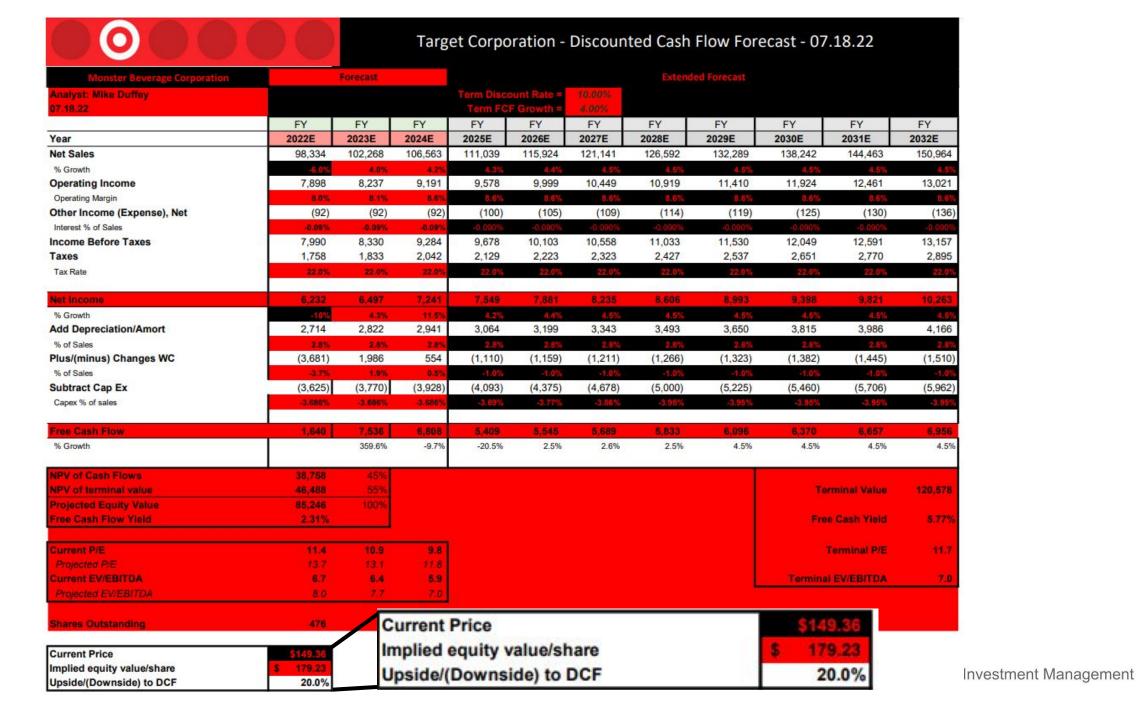

| Security                | Ticker | Recommend  | Current<br>Price | Target Price | Upside/<br>Downside | Current<br>Weight | Proposed<br>Weight |
|-------------------------|--------|------------|------------------|--------------|---------------------|-------------------|--------------------|
| Constellation<br>Brands | STZ    | BUY (HOLD) | \$244.54         | 263.51       | 7.4%                | 2.63              | 2.63               |
| Kroger Co.              | KR     | BUY (HOLD) | \$47.75          | \$61.96      | 29.8%               | 1.95              | 1.95               |
| Mondelez Int'l          | MDLZ   | BUY (HOLD) | \$60.74          | \$79.48      | 30.9%               | 1.13              | 1.13               |
| Monster<br>Beverage     | MNST   | BUY (HOLD) | \$97.15          | \$106.54     | 9.7%                | 1.32              | 1.32               |
| Target                  | TGT    | BUY        | \$149.36         | \$179.23     | 20.0%               | 0                 | 1.25               |
| Walmart                 | WMT    | BUY        | \$121.59         | \$163.69     | 34.6%               | 0                 | 1.25               |

BUY

BUY TO OVERWEIGHT 9.5% OF SIM PORTFOLIO

| Security                | Ticker | Recommend  | Current<br>Price | Target Price | Upside/<br>Downside | Current<br>Weight | Proposed<br>Weight |
|-------------------------|--------|------------|------------------|--------------|---------------------|-------------------|--------------------|
| Constellation<br>Brands | STZ    | BUY (HOLD) | \$244.54         | 263.51       | 7.4%                | 2.63              | 2.63               |
| Kroger Co.              | KR     | BUY (HOLD) | \$47.75          | \$61.96      | 29.8%               | 1.95              | 1.95               |
| Mondelez Int'l          | MDLZ   | BUY (HOLD) | \$60.74          | \$79.48      | 30.9%               | 1.13              | 1.13               |
| Monster<br>Beverage     | MNST   | BUY (HOLD) | \$97.15          | \$106.54     | 9.7%                | 1.32              | 1.32               |
| Target                  | TGT    | BUY        | \$149.36         | \$179.23     | 20.0%               | 0                 | 1.25               |
| Walmart                 | WMT    | BUY        | \$121.59         | \$163.69     | 34.6%               | 0                 | 1.25               |