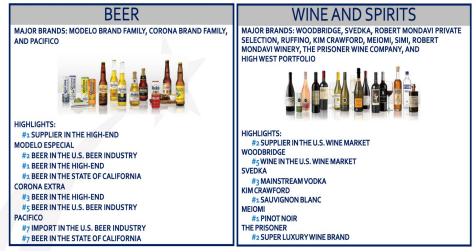

#### POWERFUL COLLECTION OF CONSUMER CONNECTED HIGHER-MARGIN PREMIUM BRANDS

# (STZ) is a BUY

- Primarily known for its premium beer, wine & spirits. Most known brands include Modelo, Corona, Pacifico, Svedka, Meiomi, and Casa Noble Tequila
- Very high market share of "premium" alcohol brands, #1 premium beer company in the world
- ~ 77% of sales from its beer brands in 2022.
- ~ 50% of CBrands consumers are Hispanic. By 2060, United States Hispanic population expected to be 33% of the total population. CBrands expecting demographic trend to only help CBrands
- Majority shareholder of Canopy Growth Corporation in 2018, a Canadian-based Cannabis company