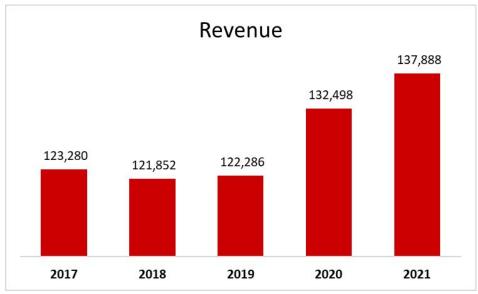

UY MDLZ** 

### Recommendation: The Kroger Co. is a <u>BUY</u>

- Stable grocery store with strong operations and growing market share
- Their store-brand segment is growing with strong brands like Simple Truth.
- Their strong domestic presence means their margins will not be impacted by strong US Dollar.









Bulls Say: Kroger is growing earnings and market share and, hey, everyone needs groceries!



Bears Say: Everyone is feeling this inflation and customers are going to pick the cheaper options at grocery stores and that is going to hurt Kroger.

| P/E   | Market  | 52 Week | 52 Week | Current |  |
|-------|---------|---------|---------|---------|--|
|       | Cap     | High    | Low     | Price   |  |
| 16.49 | \$34.16 | \$62.78 | \$38.22 | \$47.75 |  |

# Financial Analysis: KR









#### Valuation & DCF Model

| Absolute Basis | High  | Low   | Median | Current |
|----------------|-------|-------|--------|---------|
| P/E            | 37.20 | 5.738 | 12.50  | 16.49   |
| P/B            | 4.719 | 1.938 | 2.965  | 3.614   |
| P/S            | 0.337 | 0.136 | 0.201  | 0.251   |

Assuming 8.5% Discount Rate and 3.7% Terminal FCF Growth:

• Terminal P/E: 18.1

• Implied Equity Value: \$61.96

• 27.6% Upside

• Current Price: \$48.55

Recommendation: **BUY KR** 

#### Recommendation: Monster is a **BUY**

- 20.5% sales growth in 2021
- Key input prices dropping fast (aluminum, fuel costs)
- Coca-Cola distribution partnership succeeding wildly
- CANarchy acquisition (alcoholic seltzers, beer) in 2022
- Competitor: PepsiCo/Bang partnership FAILED
- Red Bull is private