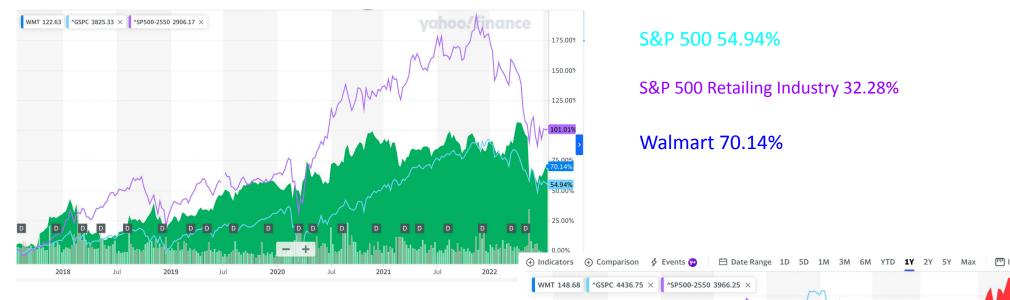

# 5 Year, 1 Year Stock Performance

S&P 500 56.24%

S&P 500 Consumer Staples 32.28%

Constellation Brands 22.63%

Source: Yahoo Finance

**SIM** Student Investment Management