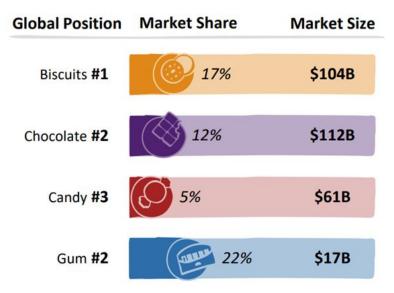

# (STZ) is a BUY

- Primarily known for its premium beer, wine & spirits. Most known brands include Modelo, Corona, Pacifico, Svedka, Meiomi, and Casa Noble Tequila
- Very high market share of "premium" alcohol brands, #1 premium beer company in the world
- ~ 77% of sales from its beer brands in 2022.
- ~ 50% of CBrands consumers are Hispanic. By 2060, United States Hispanic population expected to be 33% of the total population. CBrands expecting demographic trend to only help CBrands
- Majority shareholder of Canopy Growth Corporation in 2018, a Canadian-based Cannabis company