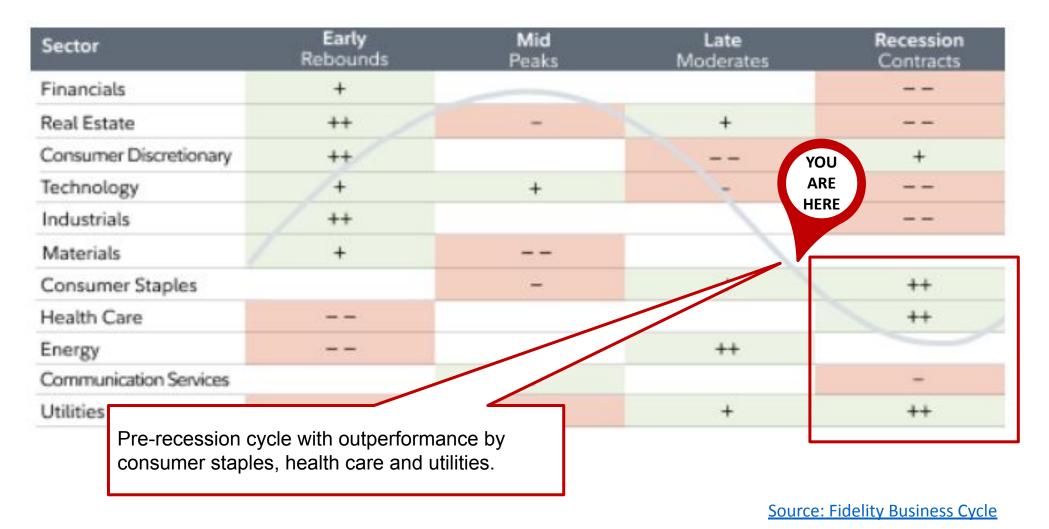

Source: Fidelity Sector Performance

| Sector                 | Early<br>Rebounds | <b>Mid</b><br>Peaks | Late<br>Moderates | Recession<br>Contracts |
|------------------------|-------------------|---------------------|-------------------|------------------------|
| Financials             | +                 |                     |                   |                        |
| Real Estate            | ++                | -                   | +                 |                        |
| Consumer Discretionary | ++                |                     |                   | +                      |
| Technology             | /+                | +                   | -                 |                        |
| Industrials            | ++                |                     |                   |                        |
| Materials              | +                 |                     |                   |                        |
| Consumer Staples       |                   | -                   | +                 | ++                     |
| Health Care            |                   |                     |                   | ++                     |
| Energy                 |                   |                     | ++                |                        |
| Communication Services |                   | +                   |                   | -                      |
| Utilities              |                   | -                   | +                 | ++                     |

Source: Fidelity Business Cycle

Note how Energy took a -17.66% dive in the last month after previously gaining 24% YTD. This swing could be consistent with this cycle chart.

Source: Fidelity Business Cycle