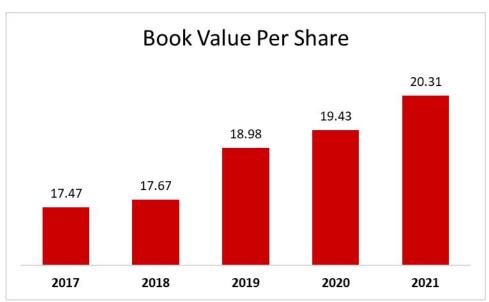

ng middle class in developing markets





Bulls Say: Mondelez is a high-quality company with durable brands that will continue to be purchased globally.



Bears Say: With a strong US Dollar and inflationary environment, will Mondelez be able keep up?

| P/E   | Market<br>Cap | 52 Week<br>High | 52 Week<br>Low | Current<br>Price |
|-------|---------------|-----------------|----------------|------------------|
| 20.45 | \$86.41B      | \$69.57         | \$57.63        | \$62.44          |



**#1** cookie in the world

#1 cookie in France

**#1** savory cracker manufacturer globally

#### 5 Year Stock Performance





Return on Equity: 15.2%

Return on Assets: 4.6%

Return on Invested Capital: 6.5%

Source: Market Watch

**SIM** Student Investment Management

# Financial Analysis: MDLZ









### Valuation Analysis & DCF Model

| Absolute Basis | High  | Low   | Median | Current |  |  |
|----------------|-------|-------|--------|---------|--|--|
| P/E            | 38.81 | 15.76 | 21.53  | 20.97   |  |  |
| P/B            | 3.365 | 2.095 | 2.879  | 3.0     |  |  |
| P/S            | 3.389 | 2.176 | 2.977  | 2.920   |  |  |

#### Assuming 9% Discount Rate and 4% Terminal FCF Growth:

Terminal P/E: 21.8

• Implied Equity Value: \$79.48

• 26.3% Upside

• Current Price: \$60.74

Recommendation: **BUY MDLZ** 

### Recommendation: The Kroger Co. is a <u>BUY</u>

- Stable grocery store with strong operations and growing market share
- Their store-brand segment is growing with strong brands like Simple Truth.
- Their strong domestic presence means their margins will not be impact