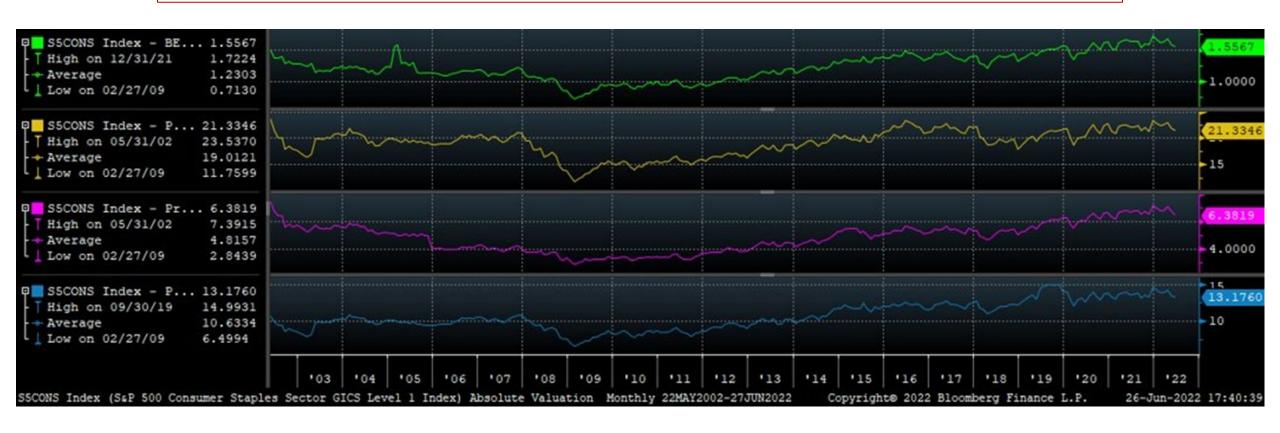

# Valuation Analysis: Consumer Staples

Overall impression: Consumer Staples valuation higher than historical trend in absolute value.

Source: Bloomberg