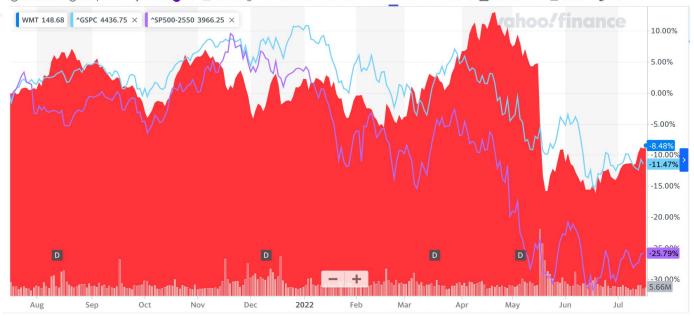

### Consumer Staples vs S&P 500 Performance

|                  | QTD     | YTD     | 1 year  | 3 year | 5 year |
|------------------|---------|---------|---------|--------|--------|
| Consumer Staples | -5.64%  | -7.18%  | 3.8%    | 7.73%  | 5.57%  |
| S&P 500          | -15.65% | -19.82% | -10.93% | 9.11%  | 9.38%  |