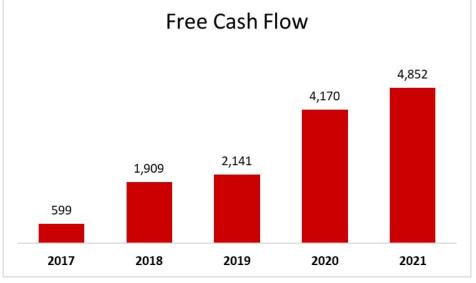

Z** 

### Recommendation: The Kroger Co. is a <u>BUY</u>

- Stable grocery store with strong operations and growing market share
- Their store-brand segment is growing with strong brands like Simple Truth.
- Their strong domestic presence means their margins will not be impacted by strong US Dollar.









Bulls Say: Kroger is growing earnings and market share and, hey, everyone needs groceries!



Bears Say: Everyone is feeling this inflation and customers are going to pick the cheaper options at grocery stores and that is going to hurt Kroger.

| P/E   | Market  | 52 Week | 52 Week | Current |  |
|-------|---------|---------|---------|---------|--|
|       | Cap     | High    | Low     | Price   |  |
| 16.49 | \$34.16 | \$62.78 | \$38.22 | \$47.75 |  |

# Financial Analysis: KR









#### Valuation & DCF Model

| Absolute Basis | High  | Low   | Median | Current |
|----------------|-------|-------|--------|---------|
| P/E            | 37.20 | 5.738 | 12.50  | 16.49   |
| P/B            | 4.719 | 1.938 | 2.965  | 3.614   |
| P/S            | 0.337 | 0.136 | 0.201  | 0.251   |

Assuming 8.5% Discount Rate and 3.7% Terminal FCF Growth:

• Terminal P/E: 18.1

• Implied Equity Value: \$61.96

• 27.6% Upside

• Current Price: \$48.55

Recommendation: **BUY KR** 

#### Recommendation: Monster is a **BUY**

- 20.5% sales growth in 2021
- Key input prices dropping fast (aluminum, fuel costs)
- Coca-Cola distribution partnership succeeding wildly
- CANarchy acquisition (alcoholic seltzers, beer) in 2022
- Competitor: PepsiCo/Bang partnership FAILED
- Red Bull is privately-hel