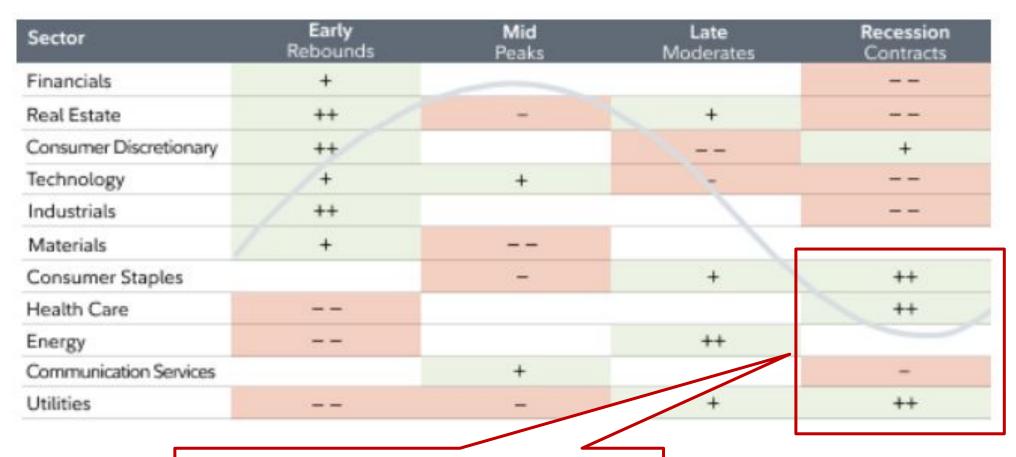

Source: Fidelity Sector Performance

| Sector                 | Early<br>Rebounds | <b>Mid</b><br>Peaks | Late<br>Moderates | Recession<br>Contracts |
|------------------------|-------------------|---------------------|-------------------|------------------------|
| Financials             | +                 |                     |                   |                        |
| Real Estate            | ++                | -                   | +                 |                        |
| Consumer Discretionary | ++                |                     |                   | +                      |
| Technology             | /+                | +                   | -                 |                        |
| Industrials            | ++                |                     |                   |                        |
| Materials              | +                 |                     |                   |                        |
| Consumer Staples       |                   | -                   | +                 | ++                     |
| Health Care            |                   |                     |                   | ++                     |
| Energy                 |                   |                     | ++                |                        |
| Communication Services |                   | +                   |                   | -                      |
| Utilities              |                   | -                   | +                 | ++                     |

Source: Fidelity Business Cycle

Note how Energy took a -17.66% dive in the last month after previously gaining 24% YTD. This swing could be consistent with this cycle chart.

Source: Fidelity Business Cycle