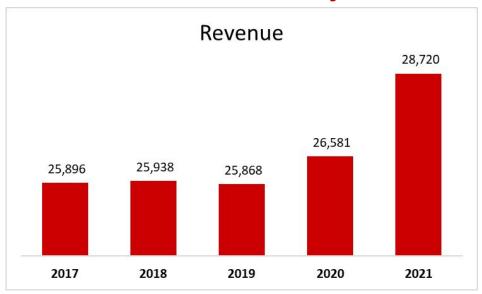

wing middle class in developing markets





Bulls Say: Mondelez is a high-quality company with durable brands that will continue to be purchased globally.



Bears Say: With a strong US Dollar and inflationary environment, will Mondelez be able keep up?

| P/E   | Market<br>Cap | 52 Week<br>High | 52 Week<br>Low | Current<br>Price |
|-------|---------------|-----------------|----------------|------------------|
| 20.45 | \$86.41B      | \$69.57         | \$57.63        | \$62.44          |



**#1** cookie in the world

#1 cookie in France

**#1** savory cracker manufacturer globally

#### 5 Year Stock Performance





Return on Equity: 15.2%

Return on Assets: 4.6%

Return on Invested Capital: 6.5%

Source: Market Watch

**SIM** Student Investment Management

# Financial Analysis: MDLZ









### Valuation Analysis & DCF Model

| Absolute Basis | High  | Low   | Median | Current |  |  |
|----------------|-------|-------|--------|---------|--|--|
| P/E            | 38.81 | 15.76 | 21.53  | 20.97   |  |  |
| P/B            | 3.365 | 2.095 | 2.879  | 3.0     |  |  |
| P/S            | 3.389 | 2.176 | 2.977  | 2.920   |  |  |

#### Assuming 9% Discount Rate and 4% Terminal FCF Growth:

Terminal P/E: 21.8

• Implied Equity Value: \$79.48

• 26.3% Upside

• Current Price: \$60.74

Recommendation: **BUY MDLZ** 

### Recommendation: The Kroger Co. is a <u>BUY</u>

- Stable grocery store with strong operations and growing market share
- Their store-brand segment is growing with strong brands like Simple Truth.
- Their strong domestic presence means their margins will not be impa