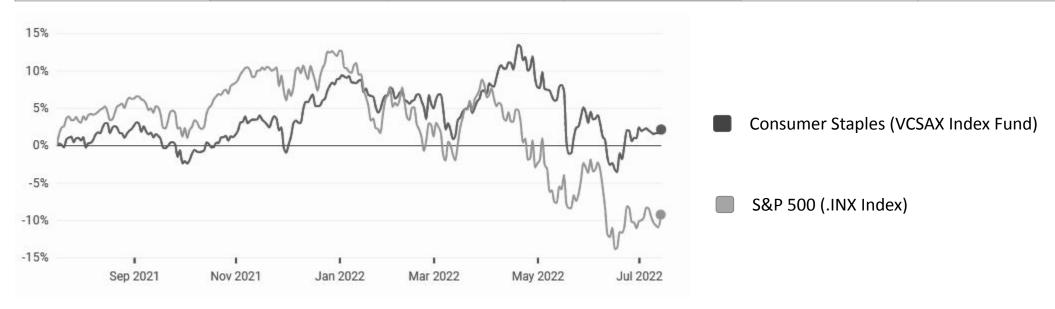

### Consumer Staples vs S&P 500 Performance

|                  | QTD     | YTD     | 1 year  | 3 year | 5 year |
|------------------|---------|---------|---------|--------|--------|
| Consumer Staples | -5.64%  | -7.18%  | 3.8%    | 7.73%  | 5.57%  |
| S&P 500          | -15.65% | -19.82% | -10.93% | 9.11%  | 9.38%  |